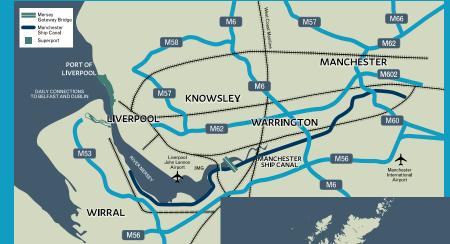

Knowsley is well served by road rail, air and sea connections with the Port of Liverpool only 8 miles away and 2 international airports both within a 40 minute drive time

### LOGISTICS

Once known as the 'gateway to the world' the region has long been a well renowned location for logistics. Only 8 miles away from the Port of Liverpool and situated directly on the motorway network, Knowsley has always capitalised on this connectivity.

With developments like Superport, the New Mersey Gateway and Atlantic Gateway firmly on the horizon, Knowsley as a base for logistics is an obvious choice.